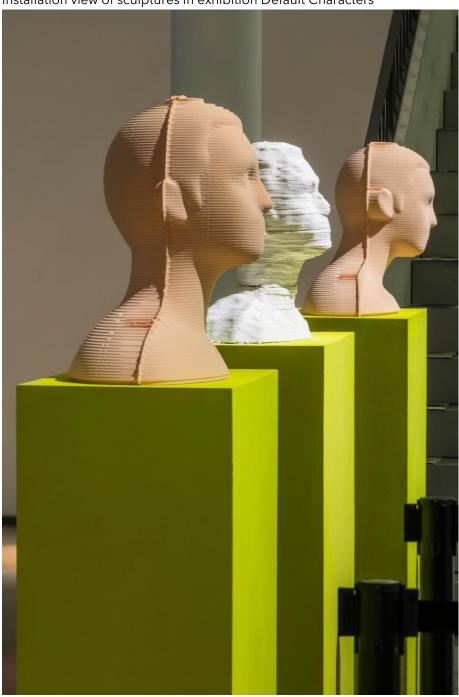

# DEFAULT CHARACTER 1-2-3 (2018)

1. Default Character 1, polyurethane plastic

2. Default Character 2, unhardened white clay.

3. Default Character 3, polyurethane plastic

5. Installation view of sculptures in exhibition Default Characters

4. Installation view in exhibition *Default Characters*, Marabouparken Art Gallery, Stockholm