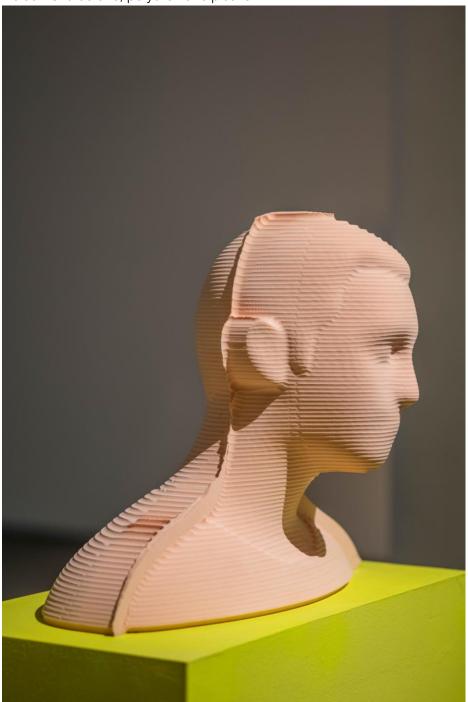

# DEFAULT CHARACTER 1-2-3 (2018)

1. Default Character 1, polyurethane plastic

2. Default Character 2, unhardened white clay.

3. Default Character 3, polyurethane plastic

5. Installation view of sculptures in exhibition Default Characters