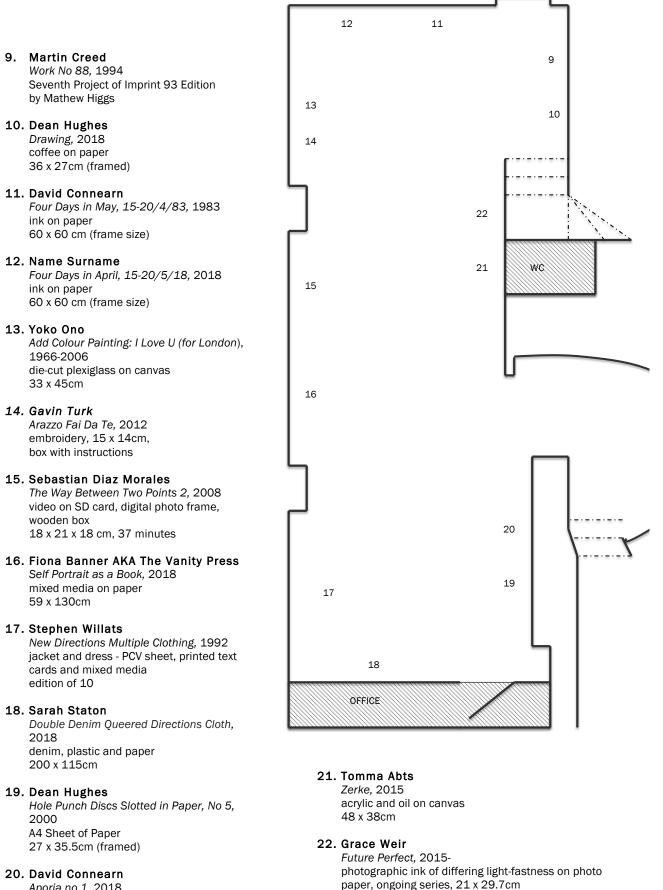

#### 8. Sylvie Fleury Concetto Spaziale, 1993 denim on stretchers 100 x 70cm

Top - 15/05/2015 Vermilion, Yellow, Deep Ochre,

Bottom - 11/05/2015 Vermilion, Deep Green

Van Dyke Brown

Aporia no 1, 2018 pencil, A4 paper, Standard 80 x 5mm dual hole punch 35.5 x 27cm (framed)