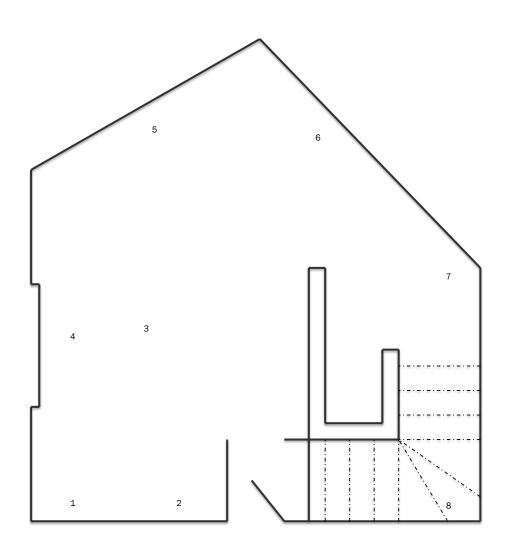

## **DIALOGUES WITH A COLLECTION**

30 June - 16 September

- 1. Elisa Sighicelli Chair, 2000 backlit photograph on light-box 50 x 50 x 7 cm
- Lucy Heyward Face Up Face Down 1998 wood, photogram mounted on aluminium 10x5x30cm (without shelf), Edition 6

# 3. Peter Downsbrough

HERE, 2012 aluminium pipe, black tape, adhesive letters 175 x 175 cm (height variable)

#### 4. **Isabelle Lartault** Watch the Walls, 2018

vinyl text dimensions variable

### 5. Frank Heath

*Live-Help Backup Plaque (Pencil Gif),* 2014 laser-etched aluminium mounted to dibond six panel work 183 x 70 cm

- Gerhard Lang Nubi Tempora I, 2017 1:46pm-4:46pm, 29th March, 2017 graphite on paper and print on paper - two panel work 51.9cm - 91.9cm
- 7. George Henry Longly Video recording of George Henry Longly's park night performance *GHL* at Serpentine Gallery 2013

#### 8. Sylvie Fleury Concetto Spaziale, 1993 denim on stretchers 100 x 70cm

Top - 15/05/2015 Vermilion, Yellow, Deep Ochre,

Bottom - 11/05/2015 Vermilion, Deep Green

Van Dyke Brown

Aporia no 1, 2018 pencil, A4 paper, Standard 80 x 5mm dual hole punch 35.5 x 27cm (framed)